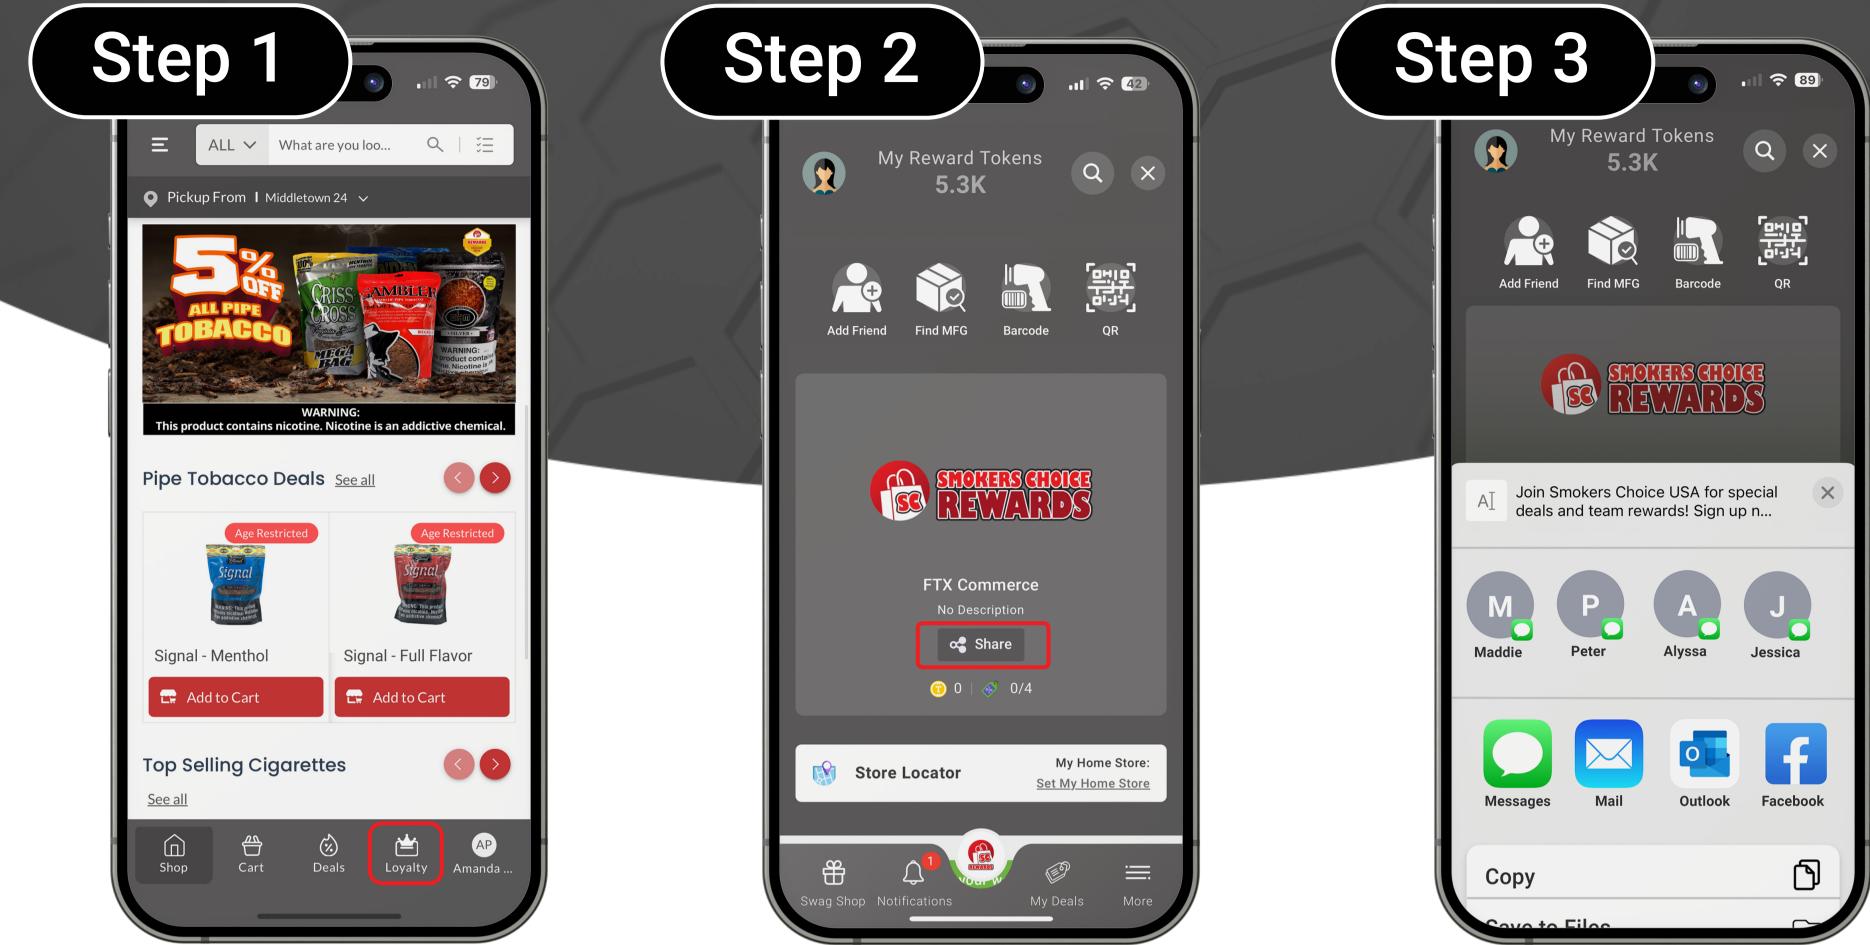

## Learn how to view your team : https://l.ead.me/bexxRT

Build Your Store Team - Steps To Add Friends (Option - 2) **Through The Smokers Choice USA App** 

**Open the Smokers Choice** app and click on the loyalty tab.

**Click on the** share icon.

| Сору          | ð |
|---------------|---|
| Cava to Eilos |   |

Send your referral code via SMS text, social media, or email

|             | New Message                                                           | Cancel                 |
|-------------|-----------------------------------------------------------------------|------------------------|
| To: Aly     | ssa                                                                   | ÷                      |
|             |                                                                       |                        |
|             |                                                                       |                        |
|             |                                                                       |                        |
|             |                                                                       |                        |
| S           | loin Smokers Choice l<br>special deals and team                       | า                      |
| s<br>r<br>e | pecial deals and tean<br>ewards! Sign up now<br>extra perks: https:// | n<br>to get            |
| s<br>r<br>e | pecial deals and tean<br>ewards! Sign up now                          | n<br>to get<br>sa.com/ |

Send the message through the prompt.