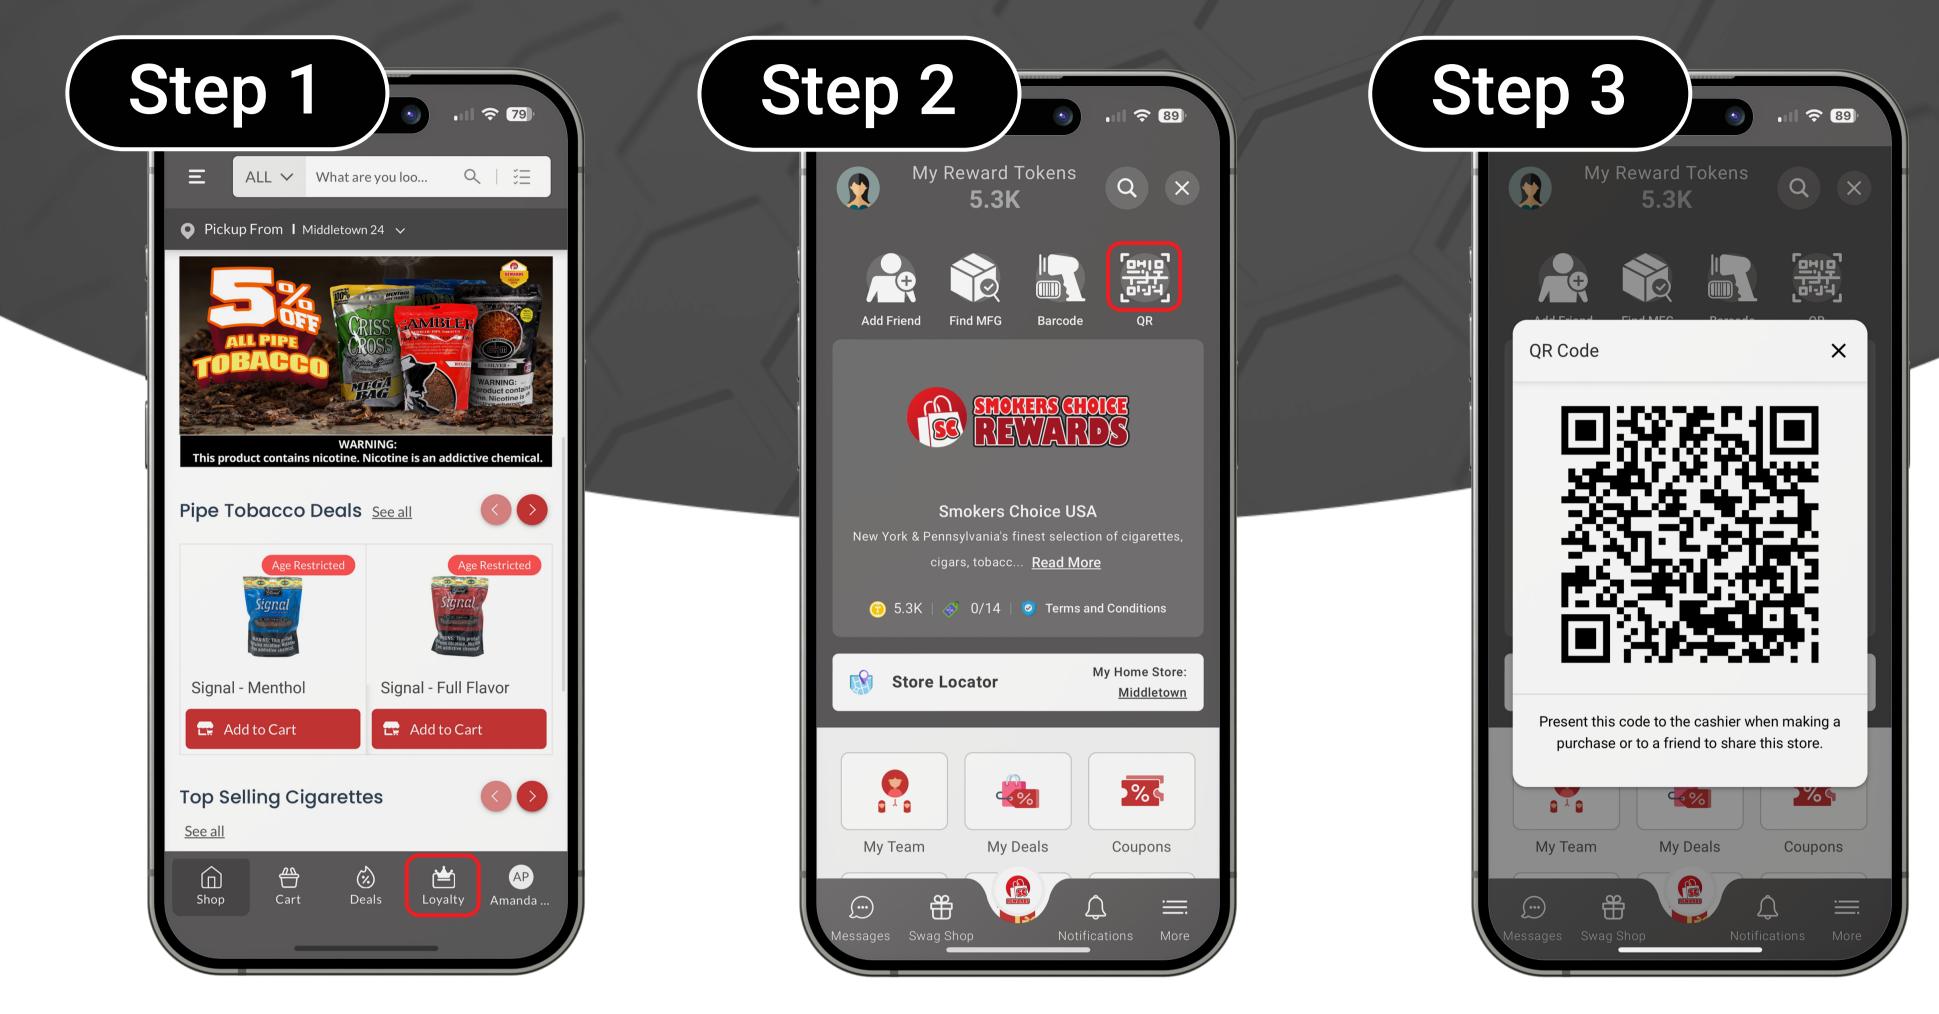

Build Your Store Team - Steps To Add Friends (Option - 1) Through The Smokers Choice USA App

Open the Smokers Choice app and click on the loyalty tab. Click on QR at the top of the screen.

Present the QR code to your friend to scan using barcode within the app.